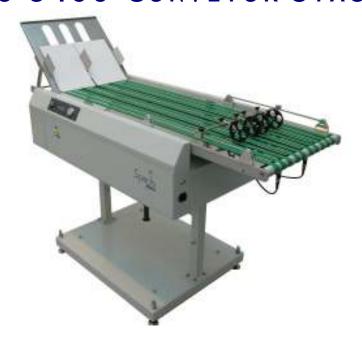

## SPEDO 8400 CONVEYOR STACKER

The SPEDO 8400 CONVEYOR STACKER designed for both off and on-line applications.

- Longer, wider table for increased capacity.
- Stacks forms downward as well as upwards for a neater stack.
- Systems control allows the operator to control the system from the output conveyor.
- Boost function for clearing the conveyor once the job is completed.
- Conveyor batching allows jobs to be batched without pausing the system.

#### PAPER FORMAT

Paper Weight: 40 - 300gsm Width up to 520mm

#### **PERFORMANCE**

Up to 100ft/min

### Power Requirement

Voltage 0.2 amps Power 92 watts

#### **DIMENSIONS**

690mm x 1820mm x 970mm (W x L x H)