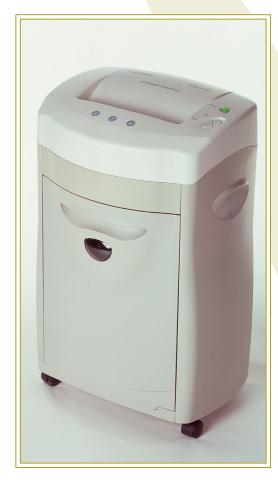

## CROSS CUT SHREDDER CD-ROM DESTROYER

- 15 sheet cross cut paper shredder and CD-ROM destroyer with bin. Waste bags not required - simply empty the bin.
- **Level 3** security for confidential documents.
- Equipped with user-friendly automatic start / stop electronics and reverse function for use when a paper blockage occurs. Automatic cutout if too much paper inserted.
- Safety features include thermal motor overload protection and a safety interlock switch, which automatically stops the motor when the waste bin is open or removed.
- ▶ **Robust** plastic cabinet fitted with four castors for easy movement.
- Standard ACME 12 month warranty.

**SETTING NEW** 

**STANDARDS** 

**IN SECURITY** 

FOR BUSINESS,

**HOME OR SCHOOL** 

| TECHNICAL DATA           | LEDAH MS-1500          |
|--------------------------|------------------------|
| Feed width               | 220 mm                 |
| Shred capacity A4 80 gsm | 15 sheets              |
| Shred size               | 4 x 25 mm cross cut    |
| Shred speed              | 3.5 m/min              |
| Maximum hourly usage     | 1350 sheets A4         |
| Motor                    | 250 W                  |
| Voltage                  | 230 V / 50-60 Hz       |
| Operation                | Automatic start / stop |
| Waste volume             | 23 litres              |
| Dimensions H x W x D     | 620 x 410 x 320 mm     |
| Weight                   | 15.7 kg                |
| Security level           | 3                      |