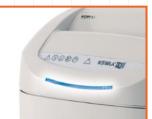

## **MAIN FEATURES**

temperature and blade lubrication

Cross-cut shredder. A shredding capacity of up to 14 sheets at a time makes it convenient and easy to operate. Low noise motor is featuring 24 hour continuous duty operations without overheatings or duty cycles. Carbon hardened cutting knives unaffected by staples and clips. Equipped with the Energy Smart System with efficient optically illuminated indicator for power saving standby mode and environmental protection. Removable waste bin for easy emptying with a front transparent window indicating the level of the shredded paper; does not require plastic bags.

**START & STOP:** automatic start and stop through electronic eyes **SAFETY STOP:** automatically stops at bin removal and/or full waste bin

**AUTOMATIC REVERSE** in case of jamming

**REMOVABLE WASTE BIN** for easy emptying operations

**CARBON HARDENED STEEL CUTTING KNIVES** unaffected by

**ENERGY SMART power saving** system with illuminated optical indicator for power saving standby mode

**ENVIRONMENTALLY FRIENDLY** Removable waste bin for easy emptying operations. Transparent window on the front makes it simple to check the shreds level. No need of plastic bags.