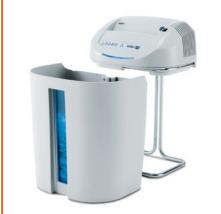

## **MAIN FEATURES**

temperature and blade lubrication

Cross-cut shredder. A shredding capacity of up to 14 sheets at a time makes it convenient and easy to operate. Low noise motor is featuring 24 hour continuous duty operations without overheatings or duty cycles. Carbon hardened cutting knives unaffected by staples and clips. Equipped with the Energy Smart System with efficient optically illuminated indicator for power saving standby mode and environmental protection. Removable waste bin for easy emptying with a front transparent window indicating the level of the shredded paper; does not require plastic bags.

**START & STOP:** automatic start and stop through electronic eyes **SAFETY STOP:** automatically stops at bin removal and/or full waste bin

**AUTOMATIC REVERSE** in case of jamming

**REMOVABLE WASTE BIN** for easy emptying operations

**CARBON HARDENED STEEL CUTTING KNIVES** unaffected by

**ENERGY SMART power saving** system with illuminated optical indicator for power saving standby mode

**ENVIRONMENTALLY FRIENDLY** Removable waste bin for easy emptying operations. Transparent window on the front makes it simple to check the shreds level. No need of plastic bags.