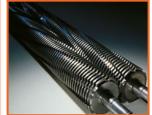

## KOBRA +1 CC4

Manufacturer: ELCOMAN srl Brand: KOBRA Model: KOBRA +1 CC4 Article Code: 99.105 EAN Code: 8 026064 991056

Throat width: 230 mm

Shred size:

3,5 x 40 mm cross cut

Security level ISO/IEC 21964 (DIN 66399):

P-4 T-4 E-3 F-1

Paper capacity (sheets at a time)\*: 12-14 sheets (A4 70gr) 10-12 sheets (A4 80gr)

Shreddable materials:

Paper, Credit cards, Credit cards with chip, Film

Speed:

0,035 m/sec

Waste bin volume: 38,5 litres

**CARBON HARDENED STEEL CUTTING KNIVES** unaffected by

**ENERGY SMART power saving** system with illuminated optical indicator for power saving standby mode

**ENVIRONMENTALLY FRIENDLY** Removable waste bin for easy emptying operations. Transparent window on the front makes it simple to check the shreds level. No need of plastic bags.