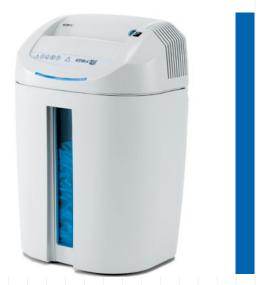

## KOBRA +1 CC4

Manufacturer: ELCOMAN srl Brand: KOBRA Model: KOBRA +1 CC4 Article Code: 99.105 EAN Code: 8 026064 991056

Throat width: 230 mm

Shred size:

3,5 x 40 mm cross cut

Security level ISO/IEC 21964 (DIN 66399):

## **MAIN FEATURES**

temperature and blade lubrication

Cross-cut shredder. A shredding capacity of up to 14 sheets at a time makes it convenient and easy to operate. Low noise motor is featuring 24 hour continuous duty operations without overheatings or duty cycles. Carbon hardened cutting knives unaffected by staples and clips. Equipped with the Energy Smart System with efficient optically illuminated indicator for power saving standby mode and environmental protection. Removable waste bin for easy emptying with a front transparent window indicating the level of the shredded paper; does not require plastic bags.

Capacity varies on supply power, weight, quality and grain of paper, operating

**ECO-FRIENDLY:** do not require plastic bags FRONT WINDOW to check the shreds level

SHRED UP TO 14 SHEETS OF PAPER AT A TIME by inserting them into the wide and convenient staples and clips throat