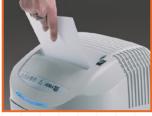

Capacity varies on supply power, weight, quality and grain of paper, operating

**ECO-FRIENDLY:** do not require plastic bags FRONT WINDOW to check the shreds level

SHRED UP TO 14 SHEETS OF PAPER AT A TIME by inserting them into the wide and convenient staples and clips throat