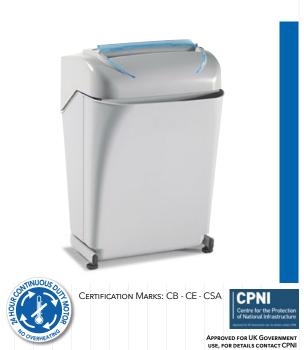

CLASSIC LINE SHREDDER FOR SMALL/MEDIUM OFFICES

## **KOBRA 240 C2**

Manufacturer: ELCOMAN srl Brand: KOBRA Model: 240 C2 Article Code: 99.731 EAN Code: 8 026064 997317

Throat width: **240 mm** 

Shred size: 1,9 x 15 mm cross cut

Security level ISO/IEC 21964 (DIN 66399): P-5 T-5 E-4 F-2

Paper capacity\*: **10-12 sheets** (A4 70 gr) **9-11 sheets** (A4 80 gr)

Shreddable materials: Paper, Credit cards, Credit cards with chip, Film

Speed: 0,09 m/sec Waste bin capacity: 35 litres Noise level: 58-61 dba

Voltage: 230 Volt

Power: 460 Watt

Dimensions (WxDxH): 37 x 33 x 56 cm

Weight (net/gross): 14/15 Kg

PACKAGING: 1 UNIT PER BOX

\* Capacity varies on supply power, weight, quality and grain of paper, operating temperature and blade lubrication

## **MAIN FEATURES**

Cross-cut shredder equipped with heavy duty chain drive system with metal gears. Carbon hardened cutting knives unaffected by staples and clips. 24 hour continuous duty operations without overheatings or duty cycles. Energy Smart System with optical illuminated indicators for power saving stand-by mode and environmental protection. Equipped with a removable waste bin for easy empty operations, does not require plastic bags.