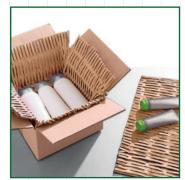

## **ECO-FRIENDLY RECYCLING SHREDDER**

Kobra Flexpack enables to transform used cardboard boxes into padded filling material and padding mats either as a packing/cushioning material or as a filling material to fill hollows. Flexpack simultaneously cut and perforate cardboards and turn them into high-quality packaging material. This will help to save cost, time and to protect the environment.

## KOBRA FLEXPACK is ideal for anyone looking for an ecological and economical solution when it comes to packaging material.

- Kobra Flexpack CAN PROCESS UP TO 3 LAYERS OF CARDBOARDS (depending on the thickness) into padding mats from corrugated cardboards or into compressed filling material for secure deliveries of difficult to pack and/or heavy items regardless of any piece of metals or staples.
- The **CUSHIONING VOLUME OF HARD AND STRONG CARTON IS ADJUSTABLE** through a specifically designed robust plate on the back of the throat.
- Kobra Flexpack has an **ADJUSTABLE WORKING WIDTH WITH SCALE** enabling the user to optimize the measure of the packaging material. Moreover, it has a large and convenient support table ensuring easy operation.
- Kobra Flexpack carries the latest **TOUCH SCREEN TECHNOLOGY**, the most technologically advanced on the market today. It shows a remarkable touch screen keypad where functions are activated by simply touching the panel. Flexpack also shows an LED loading meter indicating the work load of the machine.
- The unit produces **VERY LOW NOISE LEVEL ON A 24-HOUR CONTINUOUS DUTY OPERATION** and carries a very high-efficient motor that can save considerable electrical energy cost.
- It stands out for its **STURDY AND ROBUST KOBRA POWER UNIT** and for its Kobra **HIGH CARBON GRADE STEEL CUTTING KNIVES**. It plugs into a single-phase power supply.
- Kobra Flexback is a stand-alone/free standing unit equipped with an elegant EMERGENCY OFF SWITCH for user safety.
- It is easy to move as it is EQUIPPED WITH CASTORS and PARKING BRAKE.

Touch Screen Panel

Adjustable cushioning volume of hard and strong carton

Padding mats from corrugated cardboards