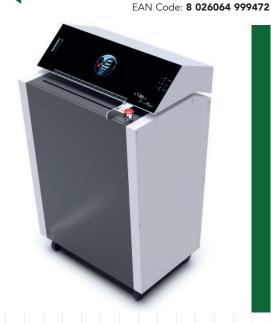

## KOBRA FLEXPACK Cardboard Packaging Shredder

Manufacturer: **ELCOMAN srl** Brand: **KOBRA** Model: **FLEXPACK** Article Code: **99.947** 

Throat width:

427 mm

Shreddable materials:

Cardboard

Cardboard Capacity (depending on thickness):

Dimensions (WxDxH): 68 x 51 x 117 cm

Net weight: **140 Kg** 

## **ECO-FRIENDLY RECYCLING SHREDDER**

Kobra Flexpack enables to transform used cardboard boxes into padded filling material and padding mats either as a packing/cushioning material or as a filling material to fill hollows. Flexpack simultaneously cut and perforate cardboards and turn them into high-quality packaging material. This will help to save cost, time and to protect the environment.