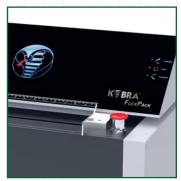

## KOBRA FLEXPACK is ideal for anyone looking for an ecological and economical solution when it comes to packaging material.

- Kobra Flexpack CAN PROCESS UP TO 3 LAYERS OF CARDBOARDS (depending on the thickness) into padding mats from corrugated cardboards or into compressed filling material for secure deliveries of difficult to pack and/or heavy items regardless of any piece of metals or staples.
- The **CUSHIONING VOLUME OF HARD AND STRONG CARTON IS ADJUSTABLE** through a specifically designed robust plate on the back of the throat.
- Kobra Flexpack has an **ADJUSTABLE WORKING WIDTH WITH SCALE** enabling the user to optimize the measure of the packaging material. Moreover, it has a large and convenient support table ensuring easy operation.
- Kobra Flexpack carries the latest **TOUCH SCREEN TECHNOLOGY**, the most technologically advanced on the market today. It shows a remarkable touch screen keypad where functions are activated by simply touching the panel. Flexpack also shows an LED loading meter indicating the work load of the machine.
- The unit produces **VERY LOW NOISE LEVEL ON A 24-HOUR CONTINUOUS DUTY OPERATION** and carries a very high-efficient motor that can save considerable electrical energy cost.
- It stands out for its **STURDY AND ROBUST KOBRA POWER UNIT** and for its Kobra **HIGH CARBON GRADE STEEL CUTTING KNIVES**. It plugs into a single-phase power supply.
- Kobra Flexback is a stand-alone/free standing unit equipped with an elegant EMERGENCY OFF SWITCH for user safety.
- It is easy to move as it is EQUIPPED WITH CASTORS and PARKING BRAKE.

Touch Screen Panel

Adjustable cushioning volume of hard and strong carton

Padding mats from corrugated cardboards