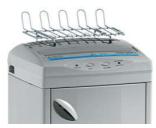

**"ENERGY SMART"**Management system for **power saving stand-by mode** 

Front door for easy emptying of collecting bag

Computer forms top shelf to save office space (Space Saving Design)

KOBRA "ACCU-FLOW" Automatic oiler
Performs automatic lubrication of the cutting knives for maximum shredding capacity (option)