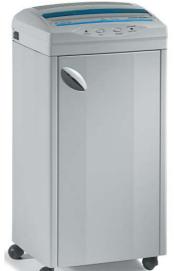

## **KOBRA 300 HS**

Security level DIN 66399: P-6 F-3 High security
Security level DIN 32757: 5 High security

Throat width: 300 mm

Shred size: 0,8x9,5 mm cross cut

Paper capacity\*: 10-12 A4/70gr; 9-11 A4/80gr sheet

Shreddable material: Paper, Film Speed: 0,08 m/sec Noise level (idle/shredding): 58/61 dba

Voltage: 230 V Power: 920 Watt (2 motors 460W each)

Waste bag volume: 85 litres

Dimensions (WxDxH): 43x31x83 cm Net Weight: 38Kg

Manufacturer:

**Brand:** 

Model: Article code:

High security shredder suitable to shred classified and "Top Secret" documents, equipped with "ENERGY SMART" system with optical illuminated indicators for power saving stand-by mode and environmental protection. Approved by many International Governments and Military Bodies, it's also being used by the US Department of States, the CIA and the National Security Agency. A special cutting system can shred an A4 sheet in about 10.000 microchips which become absolutely unreadable even if special electronic optical microscopes are used. A double motor drive technology, operating in conjunction with two "SUPER POTENTIAL POWER UNIT", delivers maximum shredding capacity. 85 liters high quality steel cabinet holds high volume of shredded material. The Kobra "Accu-Flow" automatic oiler is available as an option.