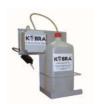

**"ENERGY SMART"**Management system for **power saving stand-by mode** 

Front door for easy emptying of collecting bag

Computer forms top shelf to save office space (Space Saving Design)

KOBRA "ACCU-FLOW" Automatic oiler
Performs automatic lubrication of the cutting knives for maximum shredding capacity (option)