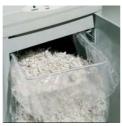

Shreddable material: Paper, Film Speed: 0,08 m/sec Noise level (idle/shredding): 58/61 dba

Voltage: 230 V Power: 920 Watt (2 motors 460W each)

Waste bag volume: 85 litres

Dimensions (WxDxH): 43x31x83 cm Net Weight: 38Kg

- 24 hours continuous duty motor
- Two heavy duty chain drive with steel gears "SUPER POTENTIAL POWER UNIT"
- Automatic Start/Stop through electronic eyes
- Automatic Stop with light signal for full bag and open door
- Automatic reverse system in case of jamming
- Carbon hardened cutting knives
- 85 liters high quality steel cabinet (capacity of 6.000 sheets in High Security cut)
- Mounted on casters
- Motor thermal protection
- Accessories: computer form top shelf code 99.002, plastic waste bags (100 pcs.) code 99.207
   Kobra "Accu-Flow" code 99.017
- Certification marks: CB CSA CE
- Packaging: 1 unit per box
- EAN Barcode 8 026064 996587